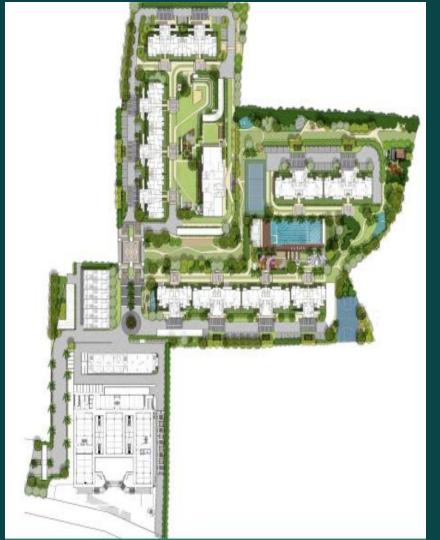

deaways

Sector 150, Greater Noida

POSSESSION UNDERWAY

#### **Nobility**

Sector 4, Greater Noida West

DELIVERED BEFORE TIME

#### Bonheur Avenue

Sector 35, Gurugram

CC RECEIVED;
POSSESSION
UNDERWAY

### Floral P at hways

NH 24, Ghaziabad

UNDER C ONST RUC TIO N

#### Pious Orchards

Sector 150, Greater Noida

UNDER C ONST RUC TIO

#### Bonheur Avenue (Ph 2)

Sector 35, Gurugram

UNDER C ONST RUC TIO N



### **COMMERCIAL PROJECTS**



#### Khyber R ang e

NH 24, Ghaziabad

**CC APPLIED** 

#### **Grow+**Happy Trails

Sector 10, Greater Noida West

DELIVERED BEFORE TIME

#### **Grow+** Nobility

Sector 4, Greater Noida West

DELIVERED BEFORE TIME

#### **Grow+**Bonheur Avenue

Sector 35, Gurugram

UNDER C ONST RUC TIO N





# UPCOMING PROJECT





#### **CODE NAME**

## 1000 TREES





## INTRODUCTION

| S. No. | Specifications    | Details                                       |
|--------|-------------------|-----------------------------------------------|
| 1      | Total Land Parcel | 13.1 Acers Approx                             |
| 2      | No of Towers      |                                               |
| 3      | Tower Height      | G+32 & G+34 Approx                            |
| 4      | No of Units       | 750 Approx                                    |
| 5      | T yp ol ogy       | 3BHK + Study,<br>4BHK + Servant               |
| 6      | Area              | 1800 To 1900 Sq. Ft.,<br>2700 to 2900 Sq. Ft. |



| Details | Towers         | Uni ts        |
|---------|----------------|---------------|
| Phase 1 | 1 -4 & 9,10,11 | 460 (approx.) |





## L