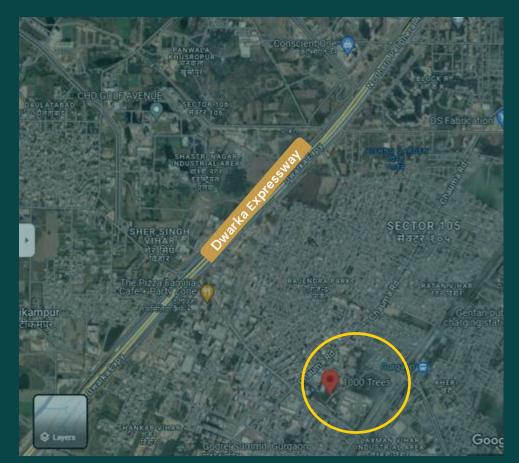

## 1000 TREES

## LOCATION

- 1.25 Km from Dwarka
   Expressway,
- 10 Min drive to Gurgaon
   Railway Station,
- 10 min drive to leisure point (Neo Centre, Conscient One, Ocus Medley,
- 15 min drive to Manipal
   Hospital,
- 15 min drive Yashobhoomi
   Convention Centre,
- 25 Min drive to T3 IGI,