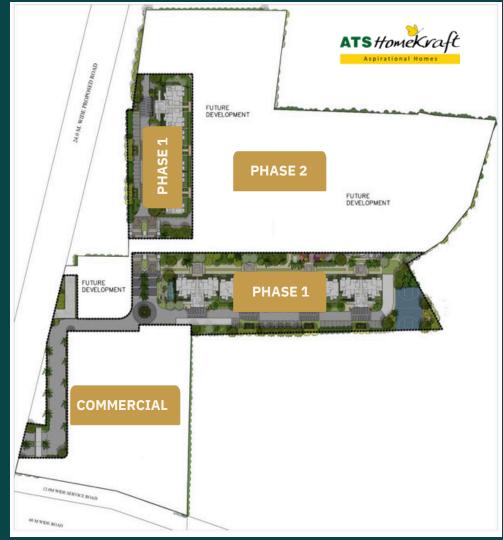

| Details | Towers         | Uni ts        |
|---------|----------------|---------------|
| Phase 1 | 1 -4 & 9,10,11 | 460 (approx.) |